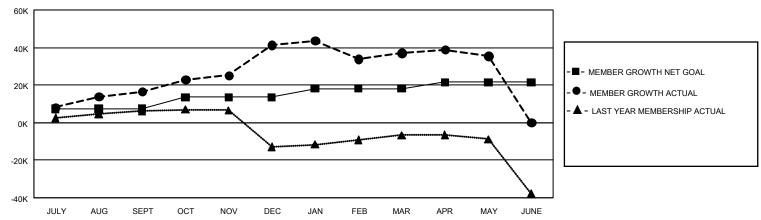

## GOALS AND ACTUAL MEMBERS CUMULATIVE

| DROPPED CLUBS: 828                    |        | 7,898 CLUBS OF 12,132 ADDED 1 OR<br>MORE NEW MEMBERS | GENDER DISTRIBUTION  MALE 265,963 (72.37%) |                  |         |
|---------------------------------------|--------|------------------------------------------------------|--------------------------------------------|------------------|---------|
| DROPPED MEMBERS                       |        |                                                      | FEMALE                                     | 101,546 (27.63%) |         |
| DECEASED                              | 1,941  | CLICK HERE FOR CUMULATIVE                            | TOTAL FAMILY UNIT MEMBERS                  |                  | 191,599 |
| CLUB CANCELLED 14,793<br>OTHER 33,893 |        | MEMBERSHIP DATA                                      | FAMILY MEMBERS PAYING HALF                 |                  | 118,145 |
| TOTAL                                 | 50,627 |                                                      | DOES                                       |                  |         |

## REPORT DOES NOT INCLUDE CLUBS IN UNDISTRICTED AREAS.

| Clubs         |               |             |               | Members               |                        |                         |                                                    |  |
|---------------|---------------|-------------|---------------|-----------------------|------------------------|-------------------------|----------------------------------------------------|--|
|               | RESULTS FOR   | R 2020-2021 |               | RESULTS FOR 2020-2021 |                        |                         |                                                    |  |
| QUARTER       | NEW CLUB GOAL | NEW CLUBS   | DROPPED CLUBS | QUARTER MEM           | BER GROWTH NET<br>GOAL | MEMBER GROWTH<br>ACTUAL | DROPPED<br>MEMBERS ACTUAL<br>(including transfers) |  |
| JULY/AUG/SEPT | 879           | 442         | 47            | JULY/AUG/SEPT         | 7300                   | 27,518                  | 8,084                                              |  |
| OCT/NOV/DEC   | 564           | 806         | 10            | OCT/NOV/DEC           | 6119                   | 41,915                  | 15,375                                             |  |
| JAN/FEB/MAR   | 444           | 249         | 758           | JAN/FEB/MAR           | 4693                   | 15,115                  | 17,501                                             |  |
| APR/MAY/JUNE  | 294           | 132         | 13            | APR/MAY/JUNE          | 3304                   | 9,004                   | 9,671                                              |  |