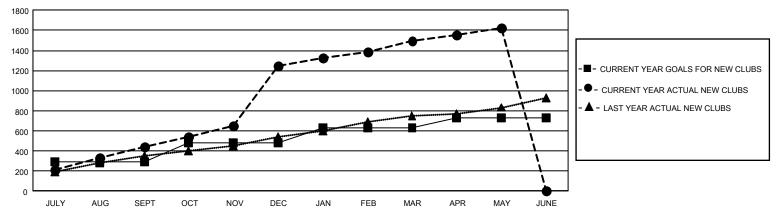

## GOALS AND ACTUAL NEW CLUBS CUMULATIVE

## REPORT DOES NOT INCLUDE CLUBS IN UNDISTRICTED AREAS.

| Clubs         |               |             |               | Members               |                        |                         |                                                    |  |
|---------------|---------------|-------------|---------------|-----------------------|------------------------|-------------------------|----------------------------------------------------|--|
|               | RESULTS FOR   | R 2020-2021 |               | RESULTS FOR 2020-2021 |                        |                         |                                                    |  |
| QUARTER       | NEW CLUB GOAL | NEW CLUBS   | DROPPED CLUBS | QUARTER MEM           | BER GROWTH NET<br>GOAL | MEMBER GROWTH<br>ACTUAL | DROPPED<br>MEMBERS ACTUAL<br>(including transfers) |  |
| JULY/AUG/SEPT | 879           | 442         | 47            | JULY/AUG/SEPT         | 7300                   | 27,518                  | 8,084                                              |  |
| OCT/NOV/DEC   | 564           | 806         | 10            | OCT/NOV/DEC           | 6119                   | 41,915                  | 15,375                                             |  |
| JAN/FEB/MAR   | 444           | 249         | 758           | JAN/FEB/MAR           | 4693                   | 15,115                  | 17,501                                             |  |
| APR/MAY/JUNE  | 294           | 132         | 13            | APR/MAY/JUNE          | 3304                   | 9,004                   | 9,671                                              |  |